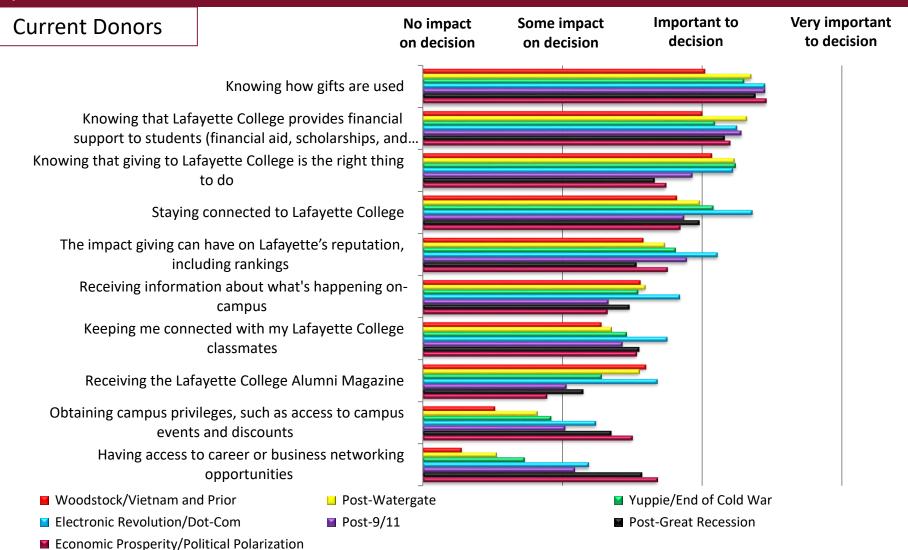

## Q21. What impact does each of the following have in motivating you to continue giving to Lafayette College? By Era