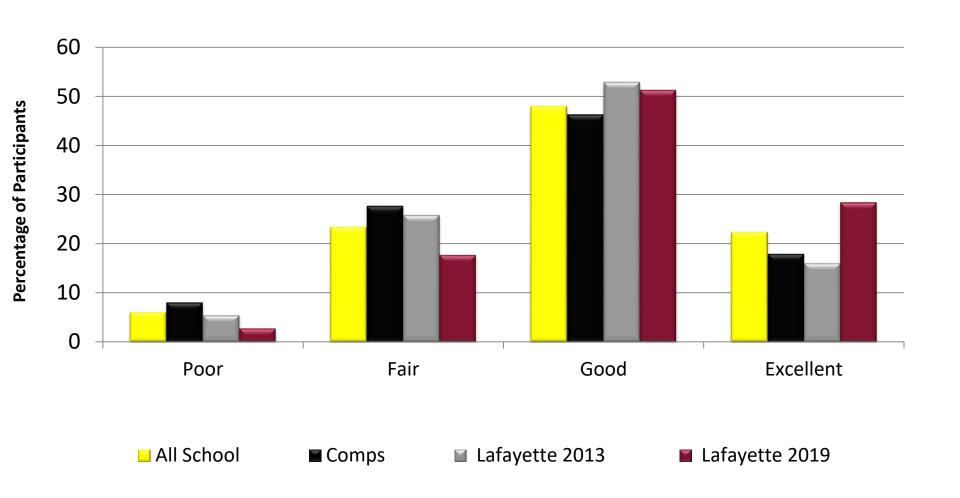

### Q01. Which of the following describes your overall current opinion of Lafayette College?