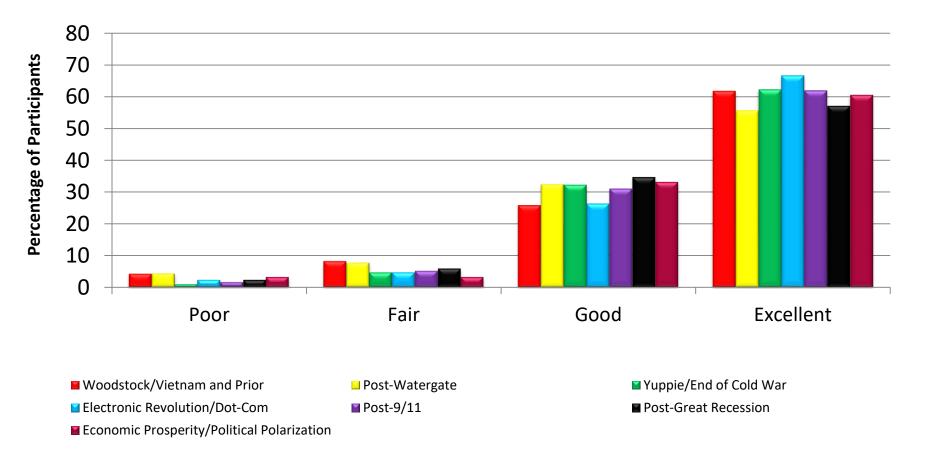

# Q01. Which of the following describes your overall current opinion of Lafayette College? By Era