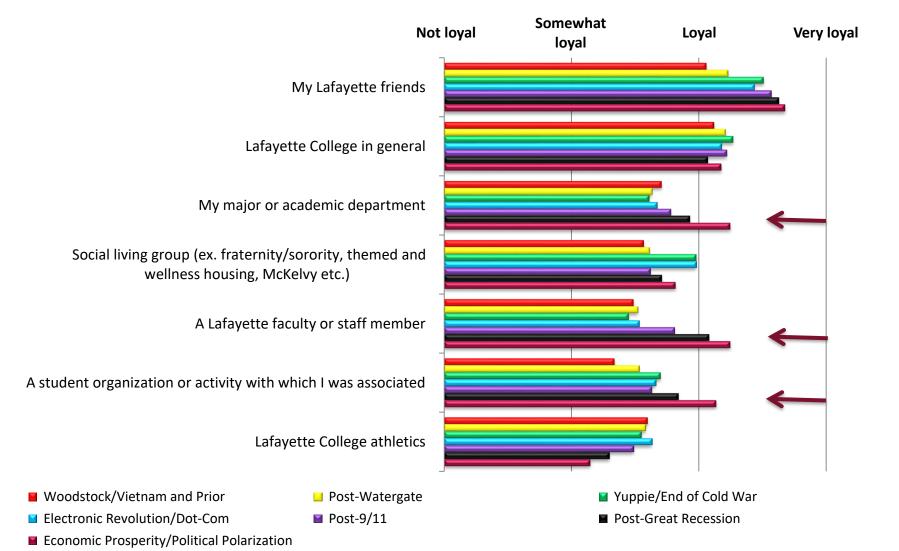

### Q07. Please indicate the extent of your loyalty to each of the following: By Era

Q10 - Name one person who had a special impact on your experience as a student.

Morrison Handsaker Dean Hunt Elaine Reynolds Chip Nataro Bernard Marklein David Stifel **Art Gorman** Pat Lorenz Wendy Hill Leon McGeady George Davidson Father Tom Hagan **Nancy Waters** Rob Root Bryan Washington George Panichas Joshua Miller **Richard Faas Art Kney** Burt Cohen James Lennertz Jim Dailey Dale Falcinelli David Veshoskv Michael Senra Bruce Murphy **James Crawford** Chawne Kimber Lisa Gabel Jamila Bookwala