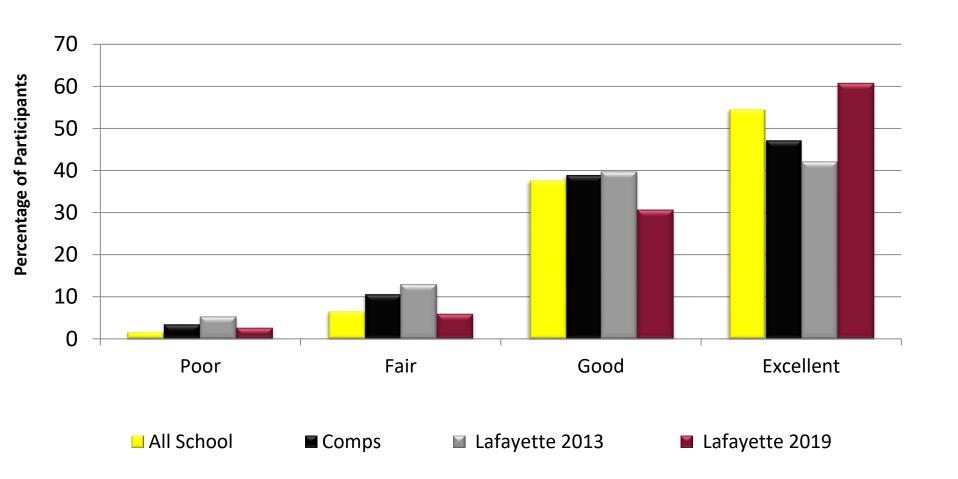

### Q01. Which of the following describes your overall current opinion of Lafayette College?